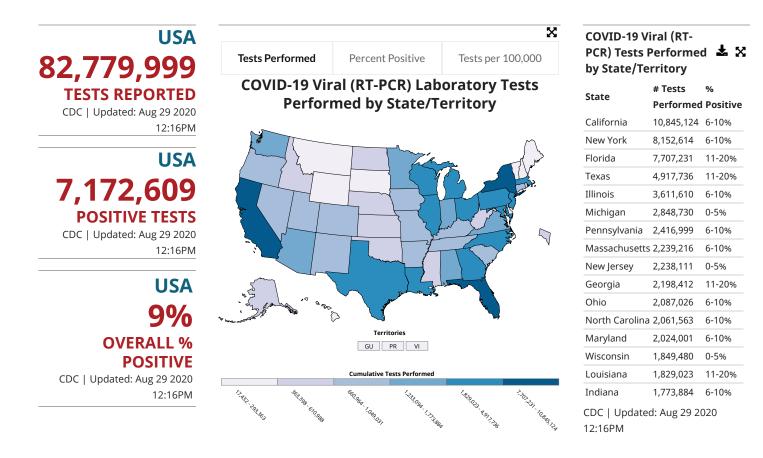

## **United States Laboratory Testing**

**Disclaimer:** The data presented above represent viral COVID-19 laboratory test (reverse transcription polymerase chain reaction) results from laboratories in the United States, including commercial and reference laboratories, public health laboratories, hospital laboratories, and other testing locations. The data represent laboratory test totals —not individual people—and exclude antibody and antigen tests. The data are provisional and subject to change. The data presented may not include counts for the most recent 3 days due to the time it takes to report testing information. The data may also not include results from all testing sites within a jurisdiction (e.g., point-of-care test sites).

and therefore reflect the majority, but not all, COVID-19 tests in the United States. The data do not include COVID-19 antigen or antibody testing results.

The data are reported to state and jurisdictional health departments in accordance with applicable state or local law and in accordance with the Coronavirus Aid, Relief, and Economic Security (CARES) Act (CARES Act Section 18115). The data for each state are sourced from either data submitted directly by the state health department via COVID-19 electronic laboratory reporting (CELR), or a combination of commercial, public health, and in-house hospital laboratories. CELR data are used for states that either submit line-level data or submit aggregate counts that do not include antigen or antibody tests. The data are available for public use on HealthData.Gov.